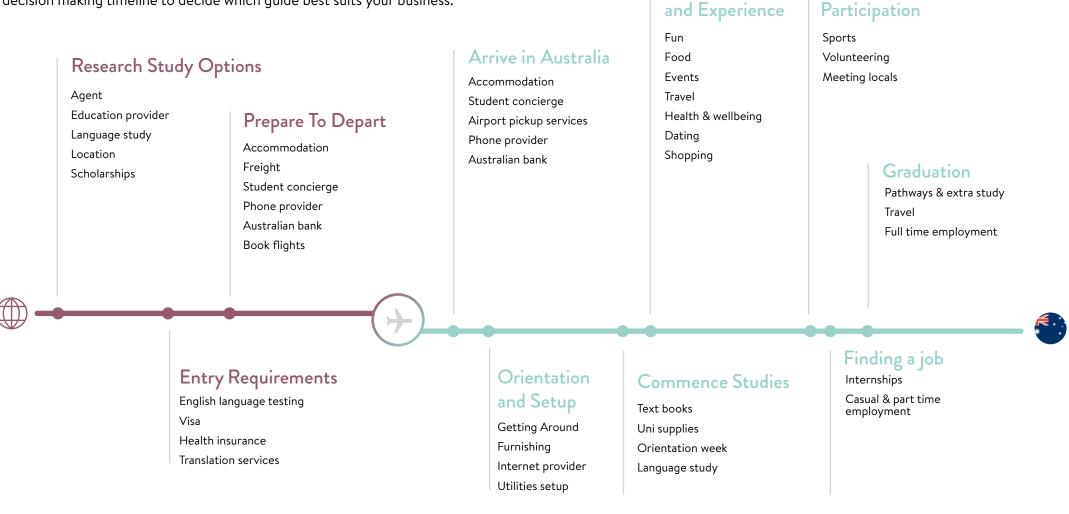

## When do you want to speak to international students?

Insider Guides reach students offshore and on arrival in Australia. Have a look at our decision making timeline to decide which guide best suits your business.

## Targeting international students on arrival with 7 local city guides

Advertise in the guides to reach 165,000 newly arrived students when they need to make a wide range of important buying decisions, and have little existing Australian brand loyalty.

# **Offshore editions**

Targeting international students across 13 countries who are actively considering their study options in Australia. This is a chance for brands to advertise in key source markets through highly targeted distribution channels. We produce 6 editions of Insider Guides - International Student Guide to Australia.