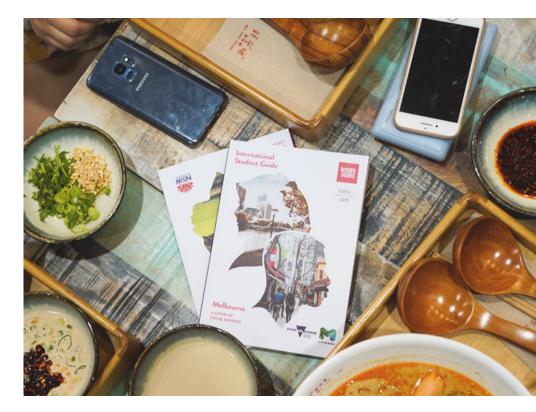

# INTERNATIONAL STUDENT GUIDE AUSTRALIA

MEDIA KIT 2019/2020

# Reach International Students at The Right Time

Insider Guides - International Student Guides are high-quality, best practice guides to ensure students are prepared, welcomed, connected and supported in Australia.

# What's inside the guides?

Unique, engaging, easy-to-read content sourced from both local and international students covering all that you need to know about studying and living in Australia.