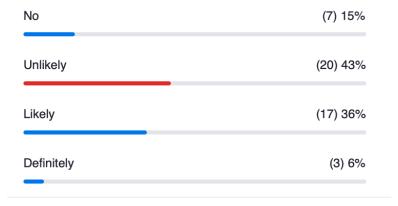

## 2. Do you think more families will choose boarding schools because of the contained environment?

| No         | (13) 28% |
|------------|----------|
| Unlikely   | (16) 34% |
| Likely     | (18) 38% |
| Definitely | (0) 0%   |